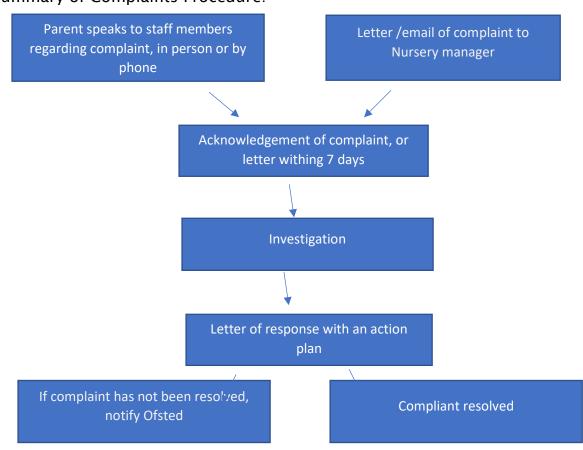

# **Summary of Complaints Procedure:**

## Introduction

- 1. At Littleview we aim to:
  - provide the highest quality education and care for all our children, within a warm and caring environment in which all children can learn and develop to their full potential
  - to bring all concerns about the nursery setting to a satisfactory conclusion for all the parties involved.
- 2. We believe all children and their parents/carers are entitled to expect courtesy and prompt, careful attention to their needs and wishes therefore any concerns or complaints will be treated respectfully and with due diligence.
- 3. Our intention is to work in partnership with parents/carers and the community generally and we welcome suggestions on how to improve our nursery at any time. These suggestions can be verbal or written.
- 4. Parents/carers who have concerns over the welfare or education of a child with SEND should inform the Nursery Manager or SENCO.
- 5. To achieve all the above we operate the Complaints procedure for dealing with complaints against our setting.
- 6. OFSTED will investigate all complaints, including those relating to the EYFS statutory requirements 2024 and notify the investigation and outcome of any written complaints within 28 days of having received the complaint.

#### 1. Who can make a complaint?

Anyone who uses our service – If you would like to make an official written complaint, please collect a complaint form from the nursery manager or from the pocket of complaint forms located in the entrance hall. All settings are required to keep a Provider Complaints Record (Appendix B). An outline of the complaint is available for service users to view on request, maintaining confidentiality of complainant.

#### 2.1 **Stage 1- Informal Resolution**

- A parent/carer who is uneasy about any aspect of the nursery provision should, in the first instance, discuss any concerns with their child's key person.
- Most concerns should be resolved quickly and informally at this stage.

- A written record of concerns/complaints with dates when received will be kept. Should the matter not be resolved within 10 days then parents will be advised to proceed with their complaint in accordance with stage 2 of this procedure.
- If a complainant wishes to withdraw their complaint, they will be asked to do so in writing.

#### 2.2 Stage 2 – Formal Resolution

- If stage 1 does not have a satisfactory outcome, or if the problem recurs, the parent should put the concerns or complaint in writing or by using the 'Provider Complaints Record' and request a meeting with the nursery manager.
- For persons not comfortable with making written complaints, they may ask for help from the nursery manager. They may wish to use the 'Provider complaints record' as a basis for this and it should be signed by the setting manager and the parent.
- Parents should have a friend or partner present and the manager an impartial colleague, if required. An agreed written record of the discussion should be made in writing. This written record must be signed as a true record of the meeting by both parent/carer and Nursery Manager. Any action agreed must be taken within 28 days of initial complaint. Action will be shared with Littleview nursery staff, maintaining parental confidentiality. Details of the outcome of the investigation will include:
  - o any action(s) identified by the nursery.
  - any action set or taken by Ofsted.
- $\bullet$  the outcomes of the investigation identifying any areas where it felt improvements to the setting could be made. Parents can also contact OFSTED (Office for Standards in Education) on  $0300\ 123\ 4666$ .

# Most complaints should be resolved informally or at this initial stage if not move to:

#### 2.3 **Stage 3 – Panel Hearing**

- If the matter is still not resolved to the parents'/carers' satisfaction, the parent/carer should contact, in the first instance, the Chair of Littleview Committee, who, in turn, will consult the Littleview Day Nursery Sub-Committee/Hillview HR Manager.
- An agreed written record of the discussion will be made as well as any action to be taken as a result. All parties present at the meeting sign the record and receive a copy.
- This signed record signifies that the procedure has concluded. All points are then logged on the Provider Complaints Record.

#### 2.4 Stage 4

- If the parent/carer and nursery cannot reach agreement, it might be helpful to invite an external mediator who is acceptable to both parties, to listen to both sides and offer advice. A mediator has no legal powers but can help to clarify the situation.
- The mediator will help define the problem, review the action so far and suggest further ways in which it may be resolved.
- The mediator will keep all discussion confidential and keep an agreed written record of any meetings that are held, and any advice given.

#### 2.5 Stage 5

- When the mediator has concluded their investigations a final meeting between the parent/carer; the nursery manager and Chair (or representative) of Littleview Committee is held. The purpose of the meeting is to reach a decision on the action to be taken to deal with the complaint. The mediator's advice is used to reach this conclusion. The mediator is present at the meeting if all parties think this will help a decision to be reached.
- A written record of this meeting including a decision on the action to be taken is made. All parties present sign the record receives a copy. This signed record signifies that the procedure has concluded.

#### 5. The role of the registering authority

- 5.1 In some circumstances it will be necessary to ring OFSTED Complaints line who have duty to ensure laid down requirements are adhered to. The registering authority would be involved if a child appeared to be at risk or where there seemed to be possible breach of registration requirements. In these cases, both parent and nursery would be informed, and a full investigation of the complaint would be followed by appropriate action. Any action must be made within 28 days of the initial complaint. If a parent/carer contact Ofsted's Complaints, Investigation & Enforcement Team they will not have to give their name or address if they do not wish to. If they do so Ofsted will try, wherever possible to maintain their confidentiality. However, if Ofsted takes legal action against Littleview; people providing evidence might be called upon present their evidence.
- 5.2 Ofsted have a dedicated website for complaints with clear guidance about how to make a complaint. <a href="mailto:enquiries@ofsted.gov.uk">enquiries@ofsted.gov.uk</a> 0300 123 4666